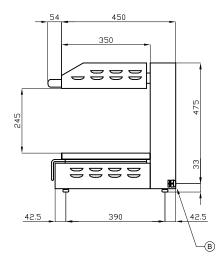

## **SNACK SALAMANDER**

| Α | Data plate | В | Electrical connection |  |
|---|------------|---|-----------------------|--|
|   |            |   |                       |  |

MODEL: **SL-600 ET** 

**DIMENSIONS:** cm. 60x 50x 51h