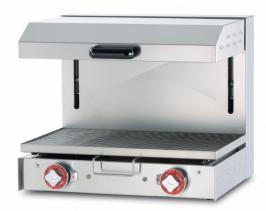

## **SNACK SALAMANDER**

Salamander - Upper part adjustable - 3 open sides 2 cooking areas - 1 grid 58x34

Construction - Fabricated using CrNi 18/10 AISI 304 grade Stainless Steel Scotch-Brite Satin polish Finish, chromed details. Knobs with waterproof grades IPX5. Model - Professional electric salamanders, ideal for gratinating, grilling and warming food. 3 open sides version with special system for the height regulation of heating elements, a perfect balance in every position for more security. Ceramic glass version with radiant heat hot plates. Maintenance - Easy cleaning by tray at the bottom to collect the fat. Fittings - Supporting feet.