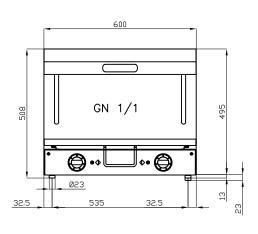

## **SNACK SALAMANDER**

| Α | Data plate | В | Electrical connection |  |
|---|------------|---|-----------------------|--|
|   |            |   |                       |  |

MODEL: **SL-600 ET** 

**DIMENSIONS:** cm. 60x 50x 51h

**ELECTRIC POWER:** 4 kW

**VOLTAGE:** 400V~2N / 230V~3

FREQUENCY: 50/60 Hz

kg: 47 0.232 m³: